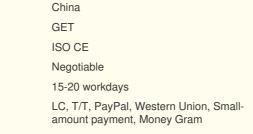

## 3000RPM/3600RPM Single Cylinder Turbo Diesel Engine Pressure Splashed

**Basic Information** 

- Place of Origin:
- Brand Name:
- Certification:
- Price:
- Delivery Time:
- Payment Terms:

The Single Cylinder Air Cooled Diesel Engine offers several key product features:

Compact Design: This engine is designed to be compact and lightweight, making it suitable for applications where space is limited or portability is required.

Air Cooling System: Instead of relying on a liquid cooling system, the engine utilizes an air-cooling system. It incorporates cooling fins and fans to dissipate heat, eliminating the need for a separate radiator and coolant.

Reliable Performance: With its single-cylinder configuration, this engine offers reliable performance in various applications. It is known for its durability and ability to withstand continuous use in challenging environments.